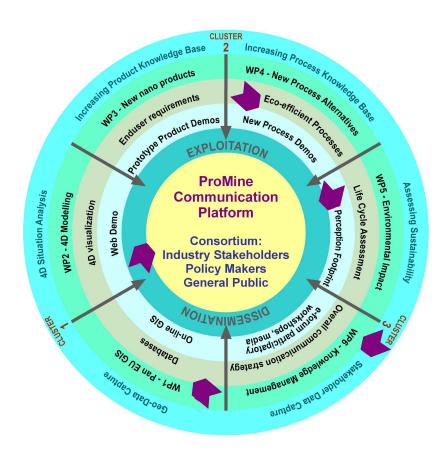

We explain the role of the Spiral in the project and the 2 'shock-spins' that would demonstrate that the project is succeeding. And this is when the central place of the Spiral, the Communication Platform will become 'lively' as the marketplace to watch out for, where virtual and real contacts will be made and maintained, and where we see products and processes decided upon and new patents filed.